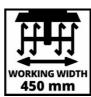

## **Technical Data**

- Power 1500 W 45 cm - Working width - Working depth 220 mm

- Chopping knives 6 Pieces | 200 mm - Mains supply 230-240 V | 50 Hz