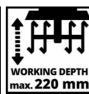

## **Technical Data**

- Power 1500 W 45 cm - Working width - Working depth 220 mm

- Chopping knives 6 Pieces | 200 mm - Mains supply 230-240 V | 50 Hz