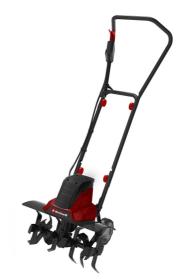

**Electric Tiller** 

GC-RT 1545 M

Item No.: 3431060

Ident No.: 21010

Bar Code: 4006825652598

The GC-RT 1545 M electric hoe provides ambitious hobby gardeners with a powerful, light-weight and handy tool for effective loosening of the soil. This tool is equipped with a 2-point safety switch which shuts down the robust cultivator blades as soon as you let go of the switch. The GC-RT 1545 M has height-adjustable wheels for working or transportation. The ergonomic long handle makes for comfortable operation and can be folded to enable the hoe to be stored in minimum space. A cable strain relief protects the power cable from wear.

## **Features & Benefits**

- Powerful series-wound motor
- Two-point safety switch
- Overload protection clutch
- Ergonomic folding handle
- Robust cultivator blades
- Height-adjustable wheels for easy transportation
- Cable-relief clip

## **Technical Data**

- Power 1500 W 45 cm - Working width - Working depth 220 mm

- Chopping knives 6 Pieces | 200 mm - Mains supply 230-240 V | 50 Hz